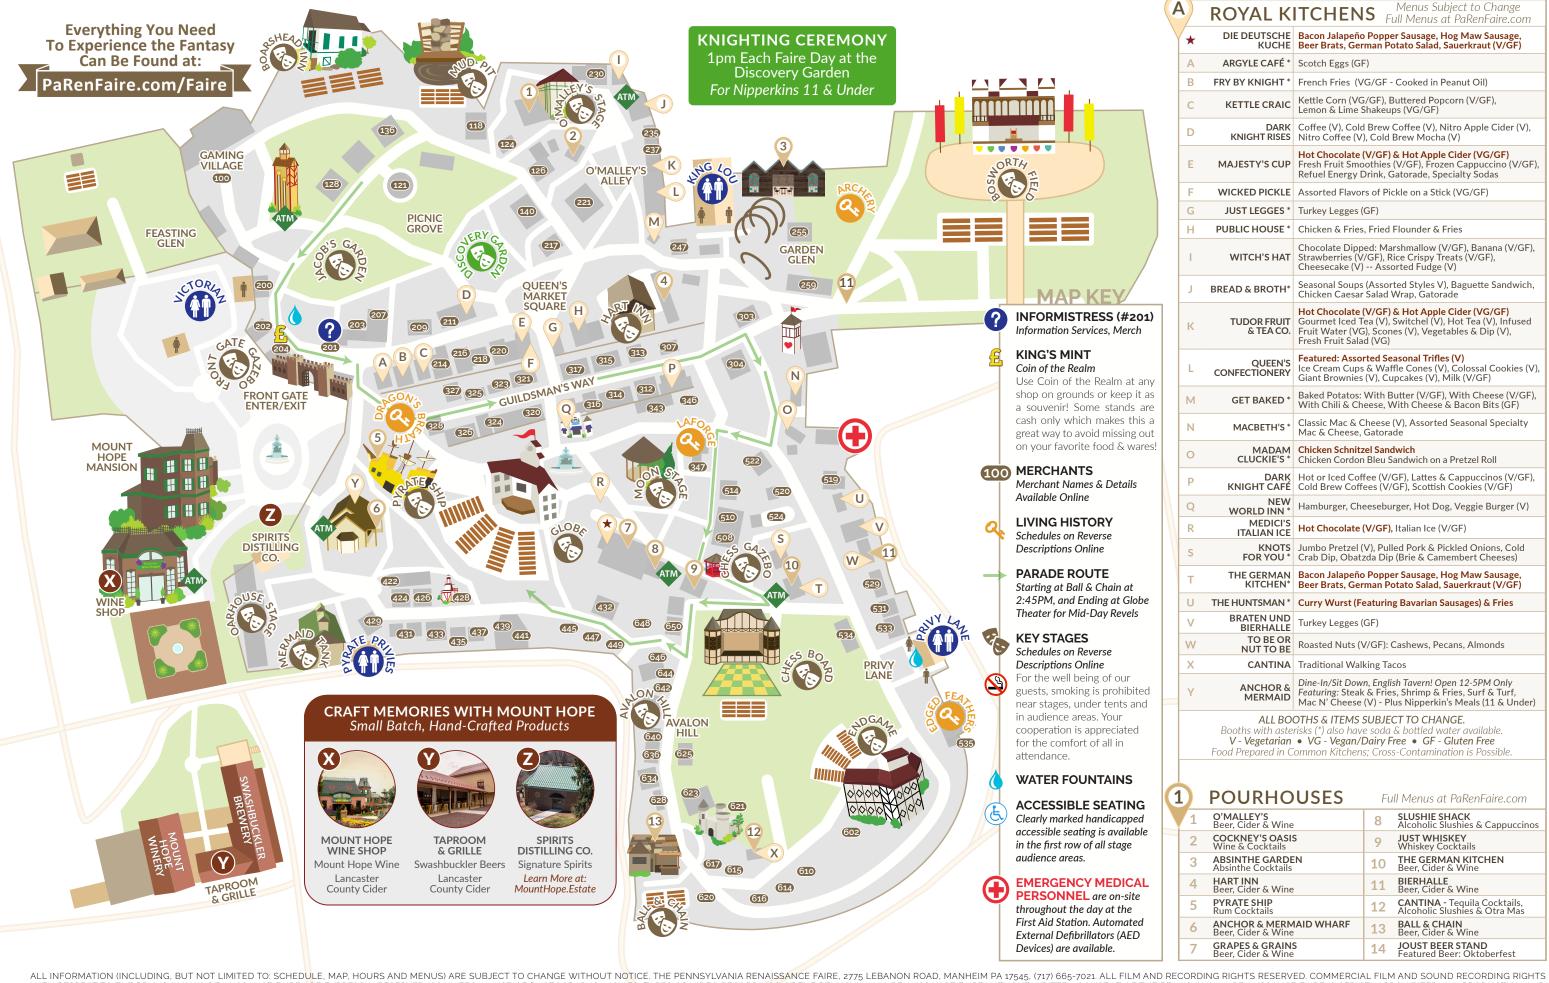

If you do not have access to the website during your visit, please stop by the Informistress (#201) with your questions.