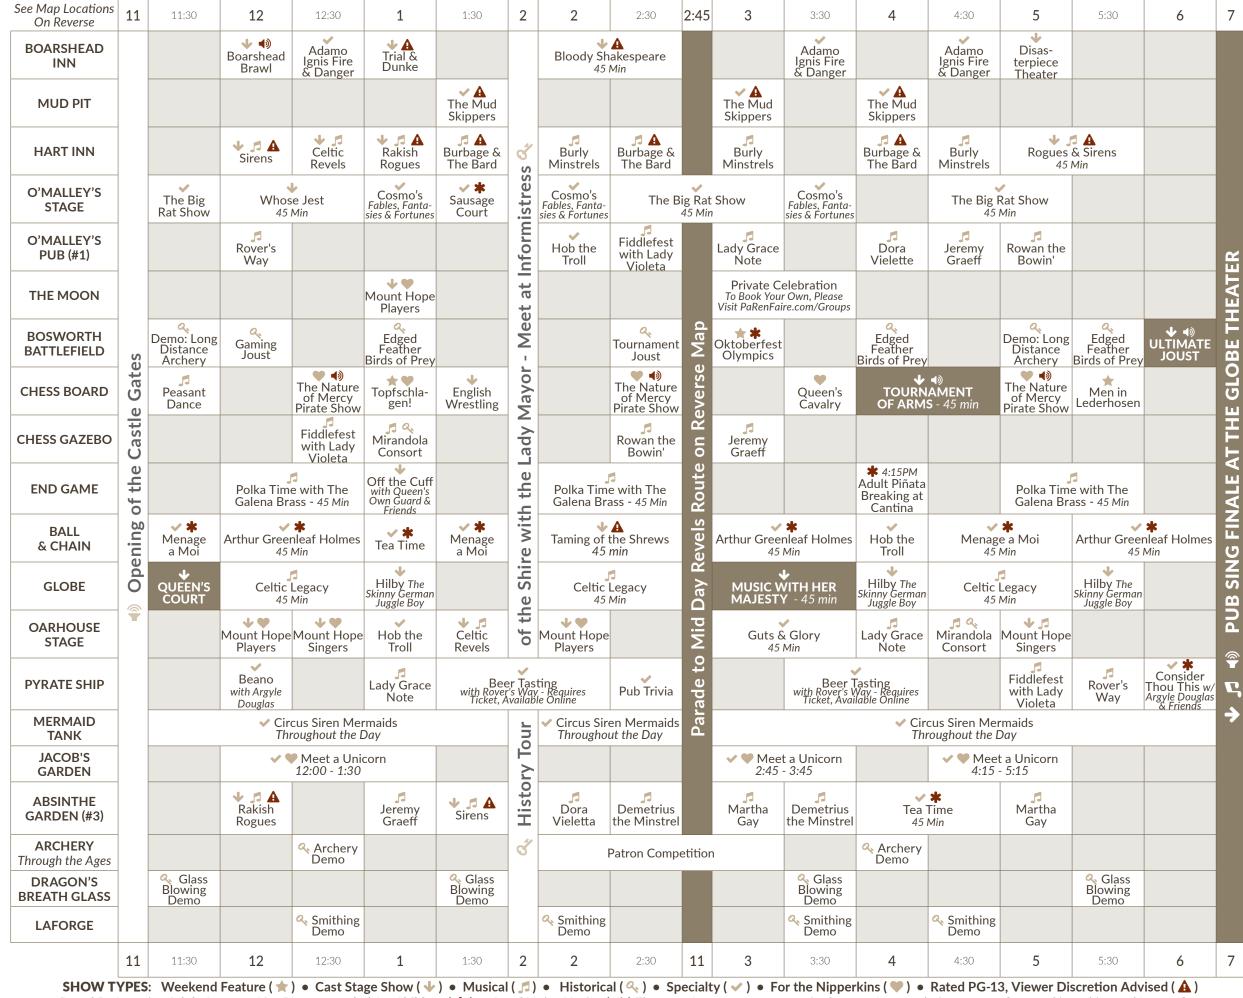

If you do not have access to the website during your visit, please stop by the Informistress (#201) with your questions.