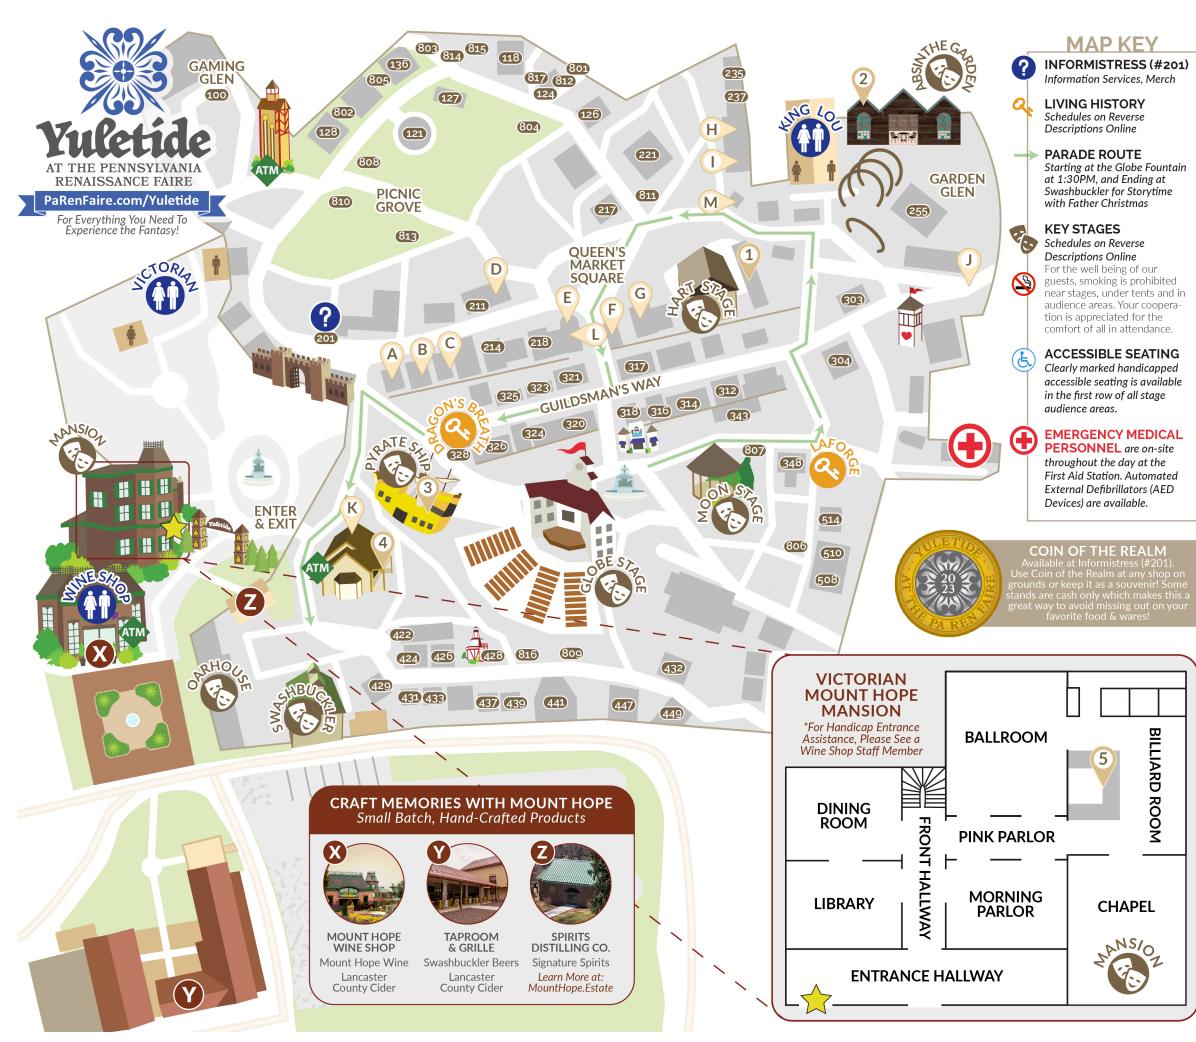

| A                     | A                        | ARGYLE CAFÉ *                   |                                                                                                           |                       | (V), Assorted Soups                                  |  |  |  |  |  |  |
|-----------------------|--------------------------|---------------------------------|-----------------------------------------------------------------------------------------------------------|-----------------------|------------------------------------------------------|--|--|--|--|--|--|
|                       | В                        | FRY BY KNIGHT *                 | French Fries (VG/GF - Cooked in Peanut Oil),<br>Hamburgers, Cheeseburgers, Hot Dogs, Sausage Sandwiches   |                       |                                                      |  |  |  |  |  |  |
|                       | С                        | KETTLE CRAIC                    | Kettle Corn (VG/GF), Unikorn (V/GF), Spiced Lemonade (VG/GF)                                              |                       |                                                      |  |  |  |  |  |  |
| S<br>S                | D                        | DARK KNIGHT                     | Hot or Iced Coffee (V/GF), Lattes & Cappuccinos (V/GF),                                                   |                       |                                                      |  |  |  |  |  |  |
|                       | U                        | RISES                           | Hot Chocolate (V/GF), Hot Coffee Mocha (V/GF)                                                             |                       |                                                      |  |  |  |  |  |  |
| <b>ROYAL KITCHENS</b> | E                        | MAJESTY'S CUP                   | Hot Chocolate (V/GF), Hot Apple Cider (VG/GF),<br>Roasted Nuts (V)                                        |                       |                                                      |  |  |  |  |  |  |
| <b>D</b>              | F                        | JUST LEGGES                     | Turkey Legges (GF)                                                                                        |                       |                                                      |  |  |  |  |  |  |
| Ē                     | G                        | PUBLIC HOUSE *                  | Chicken Fingers & Fries, Fried Shrimp, Seafood Platter,                                                   |                       |                                                      |  |  |  |  |  |  |
|                       | 0                        |                                 | Chicken Sandwich, Scotch Egg Turducken                                                                    |                       |                                                      |  |  |  |  |  |  |
|                       | H,                       | QUEEN'S<br>CONFECTIONERY        | Milk (V/GF), Warm Pies with A La Mode (V), Cookies (V),<br>Brownies (V), Cupcakes (V), Homemade Fudge (V) |                       |                                                      |  |  |  |  |  |  |
|                       |                          | TUDOR FRUIT                     | Hot Chocolate (V                                                                                          | /GF), Appl            | le Cider (VG/GF)                                     |  |  |  |  |  |  |
|                       |                          | & TEA                           | Hot Tea (V), Infus<br>Caramel Apple Na                                                                    | ed Water<br>achos (V) | (VG), Seasonal Ścones (V),                           |  |  |  |  |  |  |
| O                     | J                        | S'MORES                         |                                                                                                           |                       | oopies S'Mores (V)                                   |  |  |  |  |  |  |
|                       |                          |                                 | Dine-In/Sit Down,                                                                                         | English Ta            | vern, Featuring:                                     |  |  |  |  |  |  |
|                       | К                        | ANCHOR &                        | Apps: Scotch Egg<br>Pretzel Twist with                                                                    | Iurducke<br>Honev M   | n, Broccoli Cheese Bread Boule,<br>Iustard (V)       |  |  |  |  |  |  |
|                       |                          | MERMAID                         | Entrees: Meatloat                                                                                         | , Crabcak             | es, Chicken Cordon Bleu                              |  |  |  |  |  |  |
|                       | L                        |                                 | Plus, Kid's Chicke<br>Assorted Flavors                                                                    |                       |                                                      |  |  |  |  |  |  |
|                       |                          |                                 |                                                                                                           |                       | er (V/GF), With Cheese (V/GF),                       |  |  |  |  |  |  |
|                       | Μ                        | GET BAKED                       | With Chili & Chee                                                                                         | ese, With (           | Cheese & Bacon Bits (GF)                             |  |  |  |  |  |  |
|                       |                          | ALL B                           | OOTHS & ITEMS                                                                                             | SUBJECT               | TO CHANGE.                                           |  |  |  |  |  |  |
|                       |                          | Booths with as<br>V - Vegetaria | erisks (*) also have bottled soda & water available.<br>n • VG - Vegan/Dairy Free • GF - Gluten Free      |                       |                                                      |  |  |  |  |  |  |
|                       |                          | Food Prepared in                | Common Kitchen                                                                                            | is; Cross-(           | Contamination is Possible.                           |  |  |  |  |  |  |
|                       |                          |                                 | POURH                                                                                                     |                       | SES                                                  |  |  |  |  |  |  |
| Ľ                     | 1                        | HART STAGE                      | Beer, Cider, Wine                                                                                         |                       |                                                      |  |  |  |  |  |  |
|                       |                          |                                 |                                                                                                           |                       | nog, Absinthe Cocktails                              |  |  |  |  |  |  |
|                       | 3                        |                                 | Wine, Eggnog, Se                                                                                          |                       | -                                                    |  |  |  |  |  |  |
|                       |                          |                                 |                                                                                                           |                       |                                                      |  |  |  |  |  |  |
|                       | 4                        |                                 | Beer, Cider, Wine                                                                                         |                       |                                                      |  |  |  |  |  |  |
|                       | 5                        |                                 | Beer, Cider, Wine<br>are Hand-Crafted by                                                                  |                       | Seasonal Cocktails                                   |  |  |  |  |  |  |
|                       |                          | Elbutions                       | Learn More at: www                                                                                        |                       |                                                      |  |  |  |  |  |  |
| 1                     | 00                       |                                 | MERC                                                                                                      | HΔN.                  | тс                                                   |  |  |  |  |  |  |
|                       | 100                      | Gaming Glen                     |                                                                                                           | 426                   | Fantasy Face Painting*                               |  |  |  |  |  |  |
|                       | 118                      | Obscura                         |                                                                                                           | 426                   | Captured Curls                                       |  |  |  |  |  |  |
|                       | 121                      | Crow's Nest                     |                                                                                                           | 428                   | Chimes & Charms II                                   |  |  |  |  |  |  |
|                       | 124                      | Ironworks Pott                  | ery*                                                                                                      | 429                   | Emperor's Needle*                                    |  |  |  |  |  |  |
|                       | 126                      | The Crown & T                   | he Comb                                                                                                   | 429                   | Baroness Alexandra's Spa*                            |  |  |  |  |  |  |
|                       | 127                      | As You Like It/                 |                                                                                                           | 429                   | Wyred Works*                                         |  |  |  |  |  |  |
|                       | 128                      | Fleur Di Lis Tea                |                                                                                                           | 431                   | Denyan Designs                                       |  |  |  |  |  |  |
|                       | 136                      | Misty Mountai                   | n Gamin                                                                                                   | 432                   | Rum Runners                                          |  |  |  |  |  |  |
|                       | 201                      | Informistress                   |                                                                                                           | 433                   | American Highlander                                  |  |  |  |  |  |  |
|                       | 211                      | Saucy Minx                      |                                                                                                           | 437                   | Vadym Photography                                    |  |  |  |  |  |  |
|                       | 214                      | Archer's Grille                 | d Cheese                                                                                                  | 439<br>441            | O'Sullivan's Fur Shack                               |  |  |  |  |  |  |
| $\mathbf{N}$          | 217<br>218               | Duck & Cover<br>Steak on a Stal | (A)                                                                                                       | 441                   | Ship Swings<br>The Shepherd's Knot                   |  |  |  |  |  |  |
|                       | 210                      | Abbey Scripto                   |                                                                                                           | 447                   | Chimes & Charms I                                    |  |  |  |  |  |  |
|                       | 235                      | Alchemy Q De                    |                                                                                                           | 508                   | Merlin's Magic                                       |  |  |  |  |  |  |
|                       | 237                      | Hallowed Hous                   | 0                                                                                                         | 510                   | Dress Your Dreams                                    |  |  |  |  |  |  |
|                       | 255                      | Grubb Garth &                   |                                                                                                           | 510                   | Full Moon Candle Garden                              |  |  |  |  |  |  |
|                       | 303                      | Emerald Castle                  | /                                                                                                         | 801                   | Alchemical Arts & Wellness*                          |  |  |  |  |  |  |
|                       | 304                      | Royal Family J                  |                                                                                                           | 802                   | Sherwood Fineries                                    |  |  |  |  |  |  |
|                       | 312                      | Little Shop of I                | /                                                                                                         | 803                   | Barbaric Yawp Workshop*                              |  |  |  |  |  |  |
|                       | 314                      | Krampus Stix                    |                                                                                                           | 804                   | Black Mountain Clothiers                             |  |  |  |  |  |  |
|                       | 316                      | deLight My He                   | art                                                                                                       | 805                   | Once Upon a Con Artist                               |  |  |  |  |  |  |
|                       | 317                      | Delighted Eye                   |                                                                                                           | 806                   | Fortune's Favor                                      |  |  |  |  |  |  |
|                       | 317                      | Forever Mine                    |                                                                                                           | 807                   | Mack Daddy Woodworks                                 |  |  |  |  |  |  |
|                       | 317                      | Happy Hooker                    |                                                                                                           | 808                   | Bitty Critter Shop*                                  |  |  |  |  |  |  |
|                       | 318                      | Red Wyvern S                    |                                                                                                           | 809                   | Selby Burke Art*                                     |  |  |  |  |  |  |
|                       | 320                      | Sticks & Stones &               |                                                                                                           | 810                   | New Lunar Light                                      |  |  |  |  |  |  |
|                       | 321                      | Knight's Coffe                  |                                                                                                           | 811                   | SparkleWish Creations*                               |  |  |  |  |  |  |
| L                     | 323                      | Adventurer's C<br>Enchanted For |                                                                                                           | 812                   | Diamond Tooth Taxidermy*<br>Pawsitive Hearts         |  |  |  |  |  |  |
| 1                     | 324<br>325               | Sunfeather Stu                  |                                                                                                           | 813<br>814            | Pawsitive Hearts<br>Pirate Artisans*                 |  |  |  |  |  |  |
|                       |                          | Wood and Elec                   |                                                                                                           | 814                   | Hex Botanicals*                                      |  |  |  |  |  |  |
|                       |                          | vvoou ariu Eleo                 |                                                                                                           | 815                   | Fae Kissed Candles                                   |  |  |  |  |  |  |
|                       | 326                      | Dragon's Breat                  |                                                                                                           | 010                   | r ac maaca Canaica                                   |  |  |  |  |  |  |
|                       | 326<br>328               | Dragon's Breat<br>Be Steel My H |                                                                                                           | 817                   | Sara's Eccentricities*                               |  |  |  |  |  |  |
|                       | 326<br>328<br>343        | Be Steel My H                   |                                                                                                           | 817<br>Travel         | Sara's Eccentricities*<br>Roses by Emperor's Needle* |  |  |  |  |  |  |
|                       | 326<br>328<br>343<br>348 | Be Steel My H<br>LaForge        | eart                                                                                                      | Travel                | Roses by Emperor's Needle*                           |  |  |  |  |  |  |
|                       | 326<br>328<br>343        | Be Steel My H                   | eart                                                                                                      |                       | Roses by Emperor's Needle*<br>Roses by LaForge       |  |  |  |  |  |  |